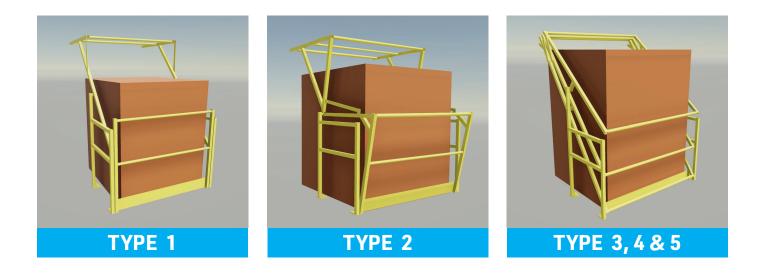

## **UK PALLET GATE SPECIFICATIONS**

Pallet gates, also known as loading gates, are designed to provide a safe yet practical way to move goods between different floor levels. The gates fit seamlessly into a new or existing barrier, forming part of the edge protection at all times. Regardless of the direction in which goods are being transferred, one side of the gate is always closed to prevent goods or workers falling from heights.

## **OPTIONS**

| SPECIFICATIONS     | TYPE 1 |        | TYPE 2 |        |  |  |
|--------------------|--------|--------|--------|--------|--|--|
|                    |        | А      | В      | С      |  |  |
| Height             | 1500mm | 1650mm | 1650mm | 1650mm |  |  |
| Width              | 1300mm | 1500mm | 2100mm | 2500mm |  |  |
| Depth              | 1450mm | 1450mm | 1450mm | 1450mm |  |  |
| Required head room | 2100mm |        | 2100mm |        |  |  |

| SPECIFICATIONS     | TYPE 3 |        |        | TYPE 4 |        |        | TYPE 5 |        |        |
|--------------------|--------|--------|--------|--------|--------|--------|--------|--------|--------|
|                    | А      | В      | С      | А      | В      | С      | А      | В      | С      |
| Height             | 1800mm | 1800mm | 1800mm | 2000mm | 2000mm | 2000mm | 2400mm | 2400mm | 2400mm |
| Width              | 1500mm | 2100mm | 2500mm | 1500mm | 2100mm | 2500mm | 1500mm | 2100mm | 2500mm |
| Depth              | 1450mm |
| Required head room | 2100mm |        |        | 2300mm |        | 2700mm |        |        |        |