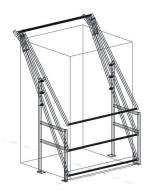

## **UK PALLET GATE SPECIFICATIONS**

Pallet gates, also known as loading gates, are designed to provide a safe yet practical way to move goods between different floor levels. The gates fit seamlessly into a new or existing barrier, forming part of the edge protection at all times. Regardless of the direction in which goods are being transferred, one side of the gate is always closed to prevent goods or workers falling from heights.

| SPECIFICATIONS     | TYPE 3 |        |        | TYPE 4 |        |        | TYPE 5 |        |        |
|--------------------|--------|--------|--------|--------|--------|--------|--------|--------|--------|
|                    | А      | В      | С      | А      | В      | С      | А      | В      | С      |
| Height             | 1800mm | 1800mm | 1800mm | 2000mm | 2000mm | 2000mm | 2400mm | 2400mm | 2400mm |
| Width              | 1500mm | 2100mm | 2500mm | 1500mm | 2100mm | 2500mm | 1500mm | 2100mm | 2500mm |
| Depth              | 1450mm |
| Required head room | 2100mm |        |        | 2300mm |        | 2700mm |        |        |        |